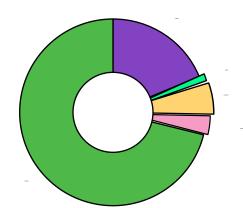

| Cannabinoid                                                                     | % Weight                                        | mg/g                |  |  |  |
|---------------------------------------------------------------------------------|-------------------------------------------------|---------------------|--|--|--|
| CBDVA                                                                           | <loq< td=""><td><loq< td=""></loq<></td></loq<> | <loq< td=""></loq<> |  |  |  |
| CBDV                                                                            | <loq< td=""><td><loq< td=""></loq<></td></loq<> | <loq< td=""></loq<> |  |  |  |
| CBDA*                                                                           | <loq< td=""><td><loq< td=""></loq<></td></loq<> | <loq< td=""></loq<> |  |  |  |
| CBGA                                                                            | 5.01                                            | 50.1                |  |  |  |
| CBG                                                                             | 0.156                                           | 1.56                |  |  |  |
| CBD*                                                                            | <loq< td=""><td><loq< td=""></loq<></td></loq<> | <loq< td=""></loq<> |  |  |  |
| THCV                                                                            | <loq< td=""><td><loq< td=""></loq<></td></loq<> | <loq< td=""></loq<> |  |  |  |
| CBN                                                                             | <loq< td=""><td><loq< td=""></loq<></td></loq<> | <loq< td=""></loq<> |  |  |  |
| d9-THC*                                                                         | 0.28                                            | 2.8 /               |  |  |  |
| d8-THC*                                                                         | 0.735                                           | 7.35                |  |  |  |
| CBC                                                                             | <loq< td=""><td><loq< td=""></loq<></td></loq<> | <loq< td=""></loq<> |  |  |  |
| THCA*                                                                           | 26.7                                            | 267.0               |  |  |  |
| Total Cannabinoids                                                              |                                                 | 328.8               |  |  |  |
| *ORELAP Accredited Analyte<br>Limit Of Quantitation: 0.1%, analyte not measured |                                                 |                     |  |  |  |