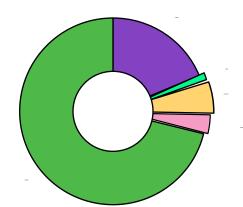

| Cannabinoid                                                                     | % Weight                                        | mg/g                |  |  |  |
|---------------------------------------------------------------------------------|-------------------------------------------------|---------------------|--|--|--|
| CBDVA                                                                           | <loq< td=""><td><loq< td=""></loq<></td></loq<> | <loq< td=""></loq<> |  |  |  |
| CBDV                                                                            | <loq< td=""><td><loq< td=""></loq<></td></loq<> | <loq< td=""></loq<> |  |  |  |
| CBDA*                                                                           | <loq< td=""><td><loq< td=""></loq<></td></loq<> | <loq< td=""></loq<> |  |  |  |
| CBGA                                                                            | 5.01                                            | 50.1                |  |  |  |
| CBG                                                                             | 0.156                                           | 1.56                |  |  |  |
| CBD*                                                                            | <loq< td=""><td><loq< td=""></loq<></td></loq<> | <loq< td=""></loq<> |  |  |  |
| THCV                                                                            | <loq< td=""><td><loq< td=""></loq<></td></loq<> | <loq< td=""></loq<> |  |  |  |
| CBN                                                                             | <loq< td=""><td><loq< td=""></loq<></td></loq<> | <loq< td=""></loq<> |  |  |  |
| d9-THC*                                                                         | 0.28                                            | 2.8 /               |  |  |  |
| d8-THC*                                                                         | 0.735                                           | 7.35                |  |  |  |
| CBC                                                                             | <loq< td=""><td><loq< td=""></loq<></td></loq<> | <loq< td=""></loq<> |  |  |  |
| THCA*                                                                           | 26.7                                            | 267.0               |  |  |  |
| Total Cannabinoids                                                              |                                                 | 328.8               |  |  |  |
| *ORELAP Accredited Analyte<br>Limit Of Quantitation: 0.1%, analyte not measured |                                                 |                     |  |  |  |